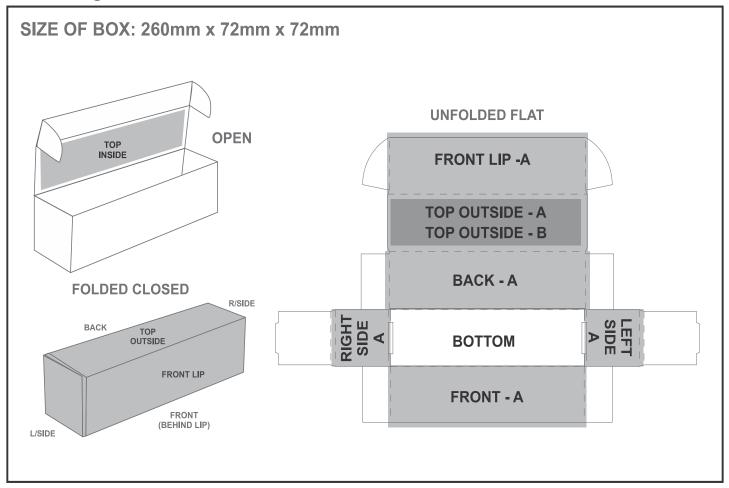

## PG-AM-398-B

Bianca Digital Print Bottle Gift Box



## Need to know:

Includes 1-Position Direct Print (setup fees apply)

- Please Note: Due to the nature of the printing process, any white in a logo cannot be branded and we cannot guarantee an exact colour match as the box has a mate finish. The nature and inconsistency of the pre-cut boards may create a 1-3mm of unbranded space on the front lip and imperfections maybe be found within the print. Large solid coverage prints are not recommended, if large solid coverage is required, it is recommended on kraft boxes as imperfections are less noticeable.

## **Branding Options:**

| A Digital Custom Packaging (DCP-CHG-2) Full Colour 436 5mm wide x 364 5mm high